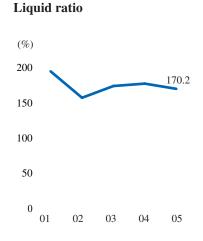

## **Financial Indicator**



Note: 05 shown in graphs is the six-month term ended September 30, 2004, unless otherwise indicated.







Shareholders' equity
(Billions of yen)

700

525

350

175

0

01

02

03

04

05









Fixed assets



**Building Your Dreams** 





Note: 05 shown in graphs is the six-month term ended September 30, 2004, unless otherwise indicated.

## Ratio of cash flows from operating activities to net sales



## Shareholders' equity ratio



## Ratio of interest-bearing debt to total assets

Daiwa House (non-consolidated)
Construction industry average
All-industry average

All-industry average

0
0
0
0
10
01
02
03
04
05

\* On survey at the end of June '04

**Building Your Dreams**