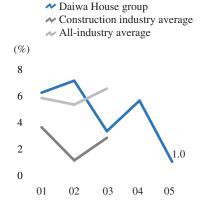

## **Financial Indicator**



Note: 05 shown in graphs is the six-month term ended September 30, 2004, unless otherwise indicated.







Shareholders' equity
(Billions of yen)

700

525

350

175

0

01

02

03

04

05









Fixed assets



**Building Your Dreams** 





Note: 05 shown in graphs is the six-month term ended September 30, 2004, unless otherwise indicated.

## Ratio of cash flows from operating activities to net sales



## Shareholders' equity ratio



## Ratio of interest-bearing debt to total assets

Daiwa House (non-consolidated)
Construction industry average
All-industry average

All-industry average

0
0
0
0
10
01
02
03
04
05

\* On survey at the end of June '04

**Building Your Dreams**