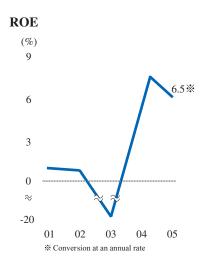

## Ratio of interest-bearing debt to total assets

Daiwa House (non-consolidated)
Construction industry average
All-industry average

All-industry average

0
0
0
0
10
01
02
03
04
05

\* On survey at the end of June '04