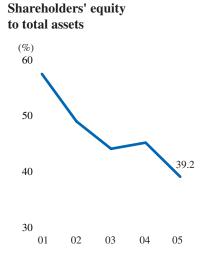

## **Financial Indicator**



Note: 05 shown in graphs is the six-month term ended September 30, 2004, unless otherwise indicated.







Shareholders' equity
(Billions of yen)

700

525

350

175

0

01

02

03

04

05









Fixed assets



**Building Your Dreams** 





Note: 05 shown in graphs is the six-month term ended September 30, 2004, unless otherwise indicated.

## Ratio of cash flows from operating activities to net sales



## Shareholders' equity ratio



## Ratio of interest-bearing debt to total assets

Daiwa House (non-consolidated)
Construction industry average
All-industry average

All-industry average

0
0
0
0
10
01
02
03
04
05

\* On survey at the end of June '04

**Building Your Dreams**