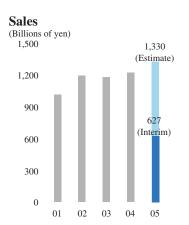

## **Financial Indicator**

Note: 05 shown in graphs is the six-month term ended September 30, 2004, unless otherwise indicated.

Shareholders' equity
(Billions of yen)

700

525

350

175

0

01

02

03

04

05

Fixed assets

**Building Your Dreams** 

Note: 05 shown in graphs is the six-month term ended September 30, 2004, unless otherwise indicated.