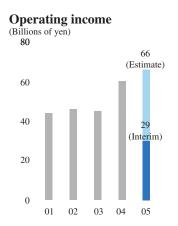

## **Financial Indicator**

Note: 05 shown in graphs is the six-month term ended September 30, 2004, unless otherwise indicated.

Shareholders' equity
(Billions of yen)

700

525

350

175

0

01

02

03

04

05

Fixed assets

**Building Your Dreams** 

Note: 05 shown in graphs is the six-month term ended September 30, 2004, unless otherwise indicated.