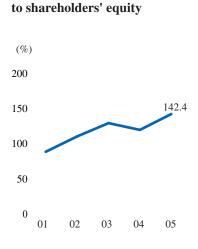

## **Financial Indicator**



Note: 05 shown in graphs is the six-month term ended September 30, 2004, unless otherwise indicated.







Shareholders' equity
(Billions of yen)

700

525

350

175

0

01

02

03

04

05









Fixed assets



**Building Your Dreams** 





Note: 05 shown in graphs is the six-month term ended September 30, 2004, unless otherwise indicated.

## Ratio of cash flows from operating activities to net sales



## Shareholders' equity ratio



## Ratio of interest-bearing debt to total assets

Daiwa House (non-consolidated)
Construction industry average
All-industry average

All-industry average

0
0
0
0
10
01
02
03
04
05

\* On survey at the end of June '04

**Building Your Dreams**