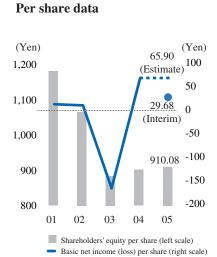

## **Financial Indicator**



Note: 05 shown in graphs is the six-month term ended September 30, 2004, unless otherwise indicated.







Shareholders' equity
(Billions of yen)

700

525

350

175

0

01

02

03

04

05









Fixed assets



**Building Your Dreams** 





Note: 05 shown in graphs is the six-month term ended September 30, 2004, unless otherwise indicated.

## Ratio of cash flows from operating activities to net sales



## Shareholders' equity ratio



## Ratio of interest-bearing debt to total assets

Daiwa House (non-consolidated)
Construction industry average
All-industry average

All-industry average

0
0
0
0
10
01
02
03
04
05

\* On survey at the end of June '04

**Building Your Dreams**