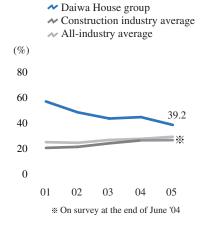

## Shareholders' equity ratio

## Ratio of interest-bearing debt to total assets

Daiwa House (non-consolidated)
Construction industry average
All-industry average

All-industry average

0
0
0
0
10
01
02
03
04
05

\* On survey at the end of June '04