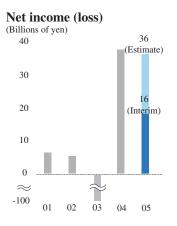

## **Financial Indicator**

Note: 05 shown in graphs is the six-month term ended September 30, 2004, unless otherwise indicated.

Shareholders' equity
(Billions of yen)

700

525

350

175

0

01

02

03

04

05

Fixed assets

**Building Your Dreams** 

Note: 05 shown in graphs is the six-month term ended September 30, 2004, unless otherwise indicated.