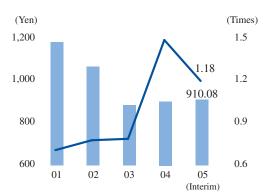

## Common Stock ¥110,120 million Shares Authorized 1,900,000,000 Issued and outstanding 550,664,416 Number of shareholders 29,848

## **BPS** and **PBR**





## **Share Prices and Trading Volumes**



## **Foreign Shareholding Ratio**

| Type of shareholders                  | March 31, 2004 | Sep. 30, 2004 | Change from the previous period |
|---------------------------------------|----------------|---------------|---------------------------------|
| Overseas individuals and corporations | 33.39%         | 32.91%        | − 0.48% ↓                       |
| Domestic corporations                 | 55.86%         | 56.39%        | + 0.53%                         |
| Domestic individuals and others       | 10.75%         | 10.70%        | − 0.05% ↓                       |



**Building Your Dreams**