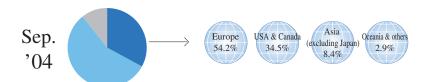

## **Foreign Shareholding Ratio**

| Type of shareholders                  | March 31, 2004 | Sep. 30, 2004 | Change from the previous period |
|---------------------------------------|----------------|---------------|---------------------------------|
| Overseas individuals and corporations | 33.39%         | 32.91%        | − 0.48% ↓                       |
| Domestic corporations                 | 55.86%         | 56.39%        | + 0.53%                         |
| Domestic individuals and others       | 10.75%         | 10.70%        | − 0.05% ↓                       |