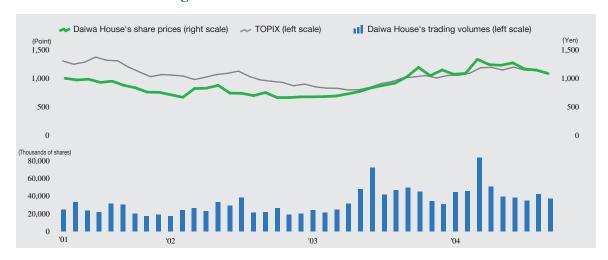

## Common Stock ¥110,120 million Shares Authorized 1,900,000,000 Issued and outstanding 550,664,416 Number of shareholders 29,848

## **BPS** and **PBR**





## **Share Prices and Trading Volumes**



## **Foreign Shareholding Ratio**

| Type of shareholders                  | March 31, 2004 | Sep. 30, 2004 | Change from the previous period |
|---------------------------------------|----------------|---------------|---------------------------------|
| Overseas individuals and corporations | 33.39%         | 32.91%        | − 0.48% ↓                       |
| Domestic corporations                 | 55.86%         | 56.39%        | + 0.53%                         |
| Domestic individuals and others       | 10.75%         | 10.70%        | − 0.05% ↓                       |



**Building Your Dreams**